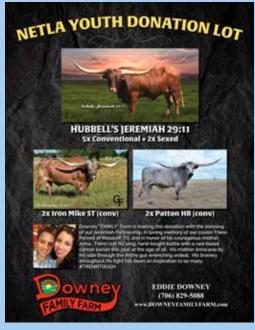

## NETLA YOUTH DONATION LOT

## HUBBELL'S JEREMIAH 29:11 5x Conventional • 2x Sexed

2x Iron Mike ST (conv)

2x Patton HB (conv)

Downey "FAMILY" Farm is making this donation with the blessing of our Jeremiah Partnership, in loving memory of our cousin Trenn Parnell of Malakoff, TX, and in honor of his courageous mother, Anna. Trenn lost his long, hard-fought battle with a rare blood cancer earlier this year at the age of 16. His mother Anna was by his side through the entire gut-wrenching ordeal. His bravery throughout his fight has been an inspiration to so many. #TRENNTOUGH

EDDIE DOWNEY
(706) 829-5088
www.DOWNEYFAMILYFARM.com