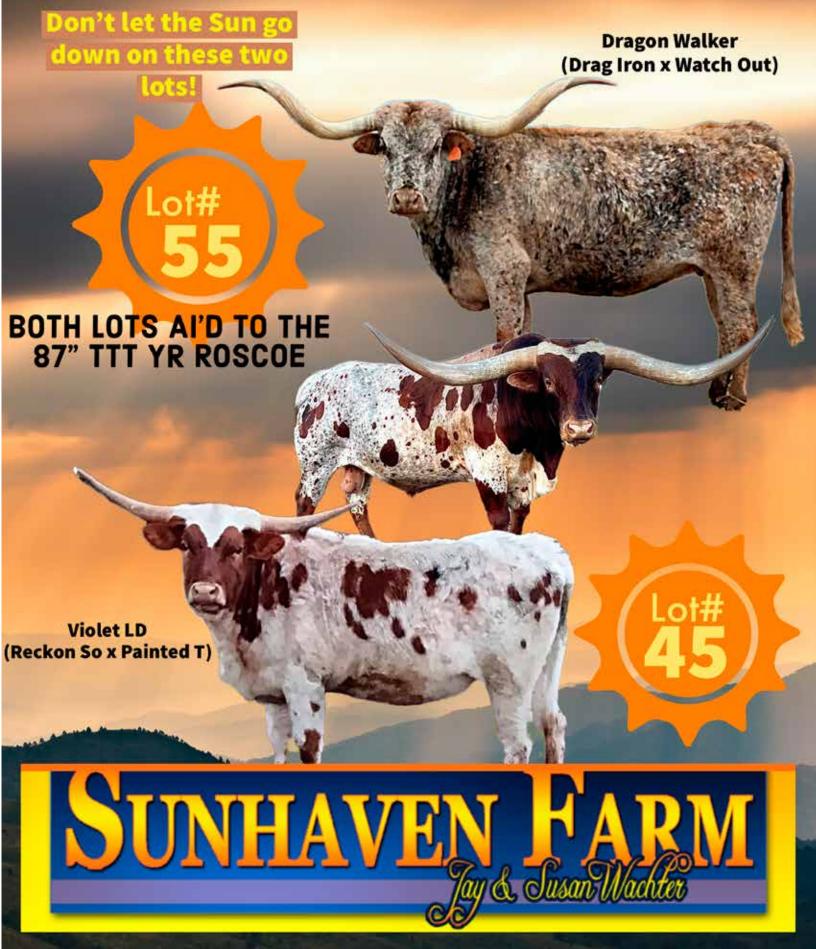

10T 45 CONSIGNED BY JAY & SUZI WACHTER (SUNHAVEN FARMS)

**VIOLET LD** 

TLBAA# CAI340261 DOB: 07/20/2021

**RECKON SO** 

**COWBOY TUFF CHEX** 

DRAGON PEARL

HAYDEN T

PAINTED T

PAINT YOUR WAGON

**Breeding:** Al'd to YR Roscoe 11/06/22 Exposed to Sunhaven Cajun Heat 12/10/22 to 5/20/23

**Comments:** BA very correct heifer with some great genetics that's going to make an awesome cow. Going to get a YR Roscoe calf! Roscoe has been tearing up the futurities across the country. More information can be found at sunhavenlonghorns.com.

LOT **5 5** 

CONSIGNED BY JAY AND SUZI WACHTER (SUNHAVEN FARMS)

DRAGON WALKER ITLA# 264568 DOB: 04/02/2013

**DRAG IRON** 

WS JAMAKIZM

SHINING VICTORY

MILE MARKER

**WATCH OUT!** 

PLAY THE RAFFLE

Breeding: Al'd to YR Roscoe 08/10/22

**Comments:** A big multicolored Drag Iron daughter bred by Darol Dickinson. She's in the mid 70's with a rolling out twist. A great mother that really milks and takes care of her calf. She will have a calf at side by the YR Roscoe bull that's been winning futurities across the country. More info at sunhavenlonghorns.com.