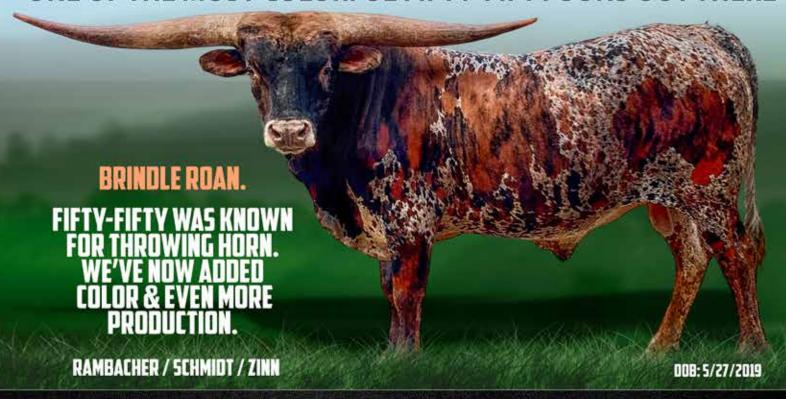

#### **FIFTY-FIFTY**

RINGALING BCB

#### JP RIO GRANDE **3P IMA CLASSY CATCH**

**BL CATCHIT** 

Breeding: Exposed to Hubbell's Jeremiah 29:11 04/08/2023 to sale date.

**Comments:** Fifty-Fifty daughters are the envy of so many breeders right now. Fifty Shades has that low swooping horn shape that folks love about so many of his offspring. She is as easy going as they come and her horns continue on a very steady growth trajectory well into her fourth year. She shows no sign of slowing down. At side is a sharp bull calf from Hubbell's Jeremiah. This little guy is going to brindle up big time and be a heck of a sight. It's so hard to get these Fifty-Fifty genetics. Why empty your pockets on a semen straw for a chance at a female? This one is right in front of you with all the hard work done. She is exposed back to Jeremiah for a possible 3 in 1 package.

#### 3P FIFTY SHADES OF CLASS

ITLA# 286900 DOB: 09/01/2018

**COWBOY TUFF CHEX** 