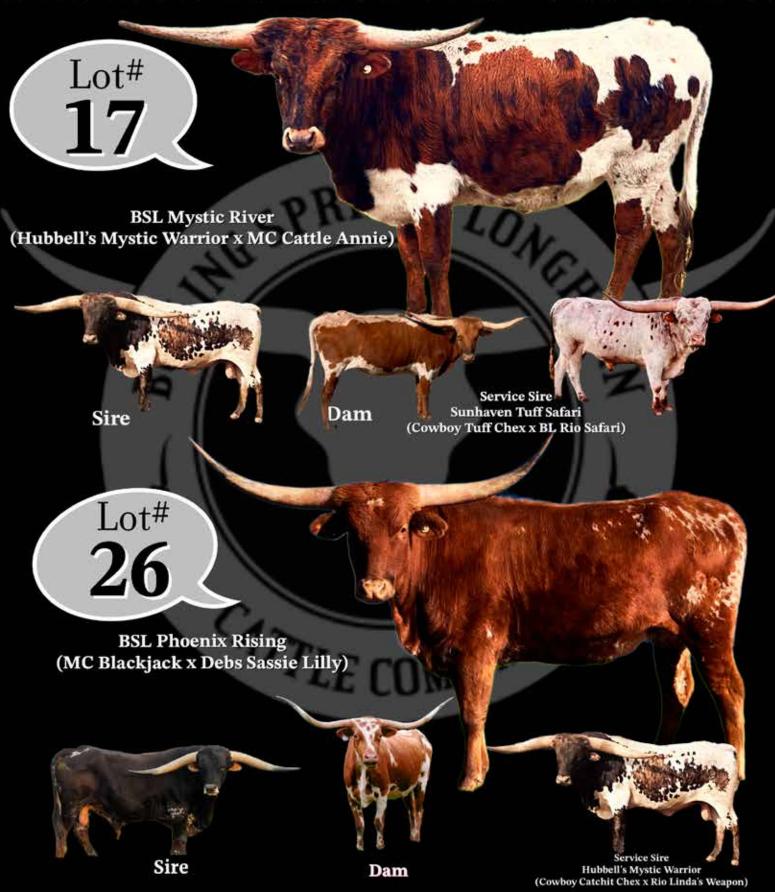

#### **COWBOY CATCHIT CHEX HUBBELL'S MYSTIC WARRIOR**

RIO LINDA'S WEAPON

M.C. BILLIE THE KIDD M.C. CATTLE ANNIE

M.C. KEEP THE FAITH

Breeding: Exposed to Sunhaven Tuff Safari 08/28/22 to 12/05/22

**Comments:** Mystic River is a colorful heifer out of Hubbell's Mystic Warrior. This bull is a tank and he's been producing some very nice offspring for us. Jay Wachter is our partner with him. Warrior has some greats in his pedigree that include Catchit, Concealed Weapon, Rio Linda's Weapon, Cowboy Chex, JP Rio Grande, and Hubbell's Texas Tiger. River's dam is M.C. Cattle Annie and a Fifty-Fifty granddaughter. We hate to let this one go, but we have a full sister to replace her. She comes exposed to Sunhaven Tuff Safari who has a ton of color and is a son of Cowboy Tuff Chex and BL Rio Safari. What a calf this should be! Breeding will be confirmed at the sale.

**BSL MYSTIC RIVER** 

ITLA# 287947 DOB: 06/19/2021

CONSIGNED BY STEVE & TINA ANDERSON (BOILING SPRINGS LONGHORNS)

CONSIGNED BY DAVID & RETTA HENRY (DR HENRY RANCH)

D~R MAGDALENE ITLA# 287581 DOB: 10/30/2021

GlendoraFarmsLonghorns
Darren & Denise Gibbs • 804-586-9040

STRIKING DEB

**Breeding:** Exposed to Hubbell's Mystic Warrior 08/28/22 to sale date

**Comments:** Phoenix is a very nice cow. She will be three years old a month before the sale. She has given us a heifer we will be retaining. Her sire is a 20 Gauge son that is over 80" ttt bred by Mary Stahl. Her dam is just shy of 80" and has outproduced herself every time no matter what bull we put with her. Phoenix comes exposed to our partnership (Jay Wachter) bull, Hubbell's Mystic Warrior (a Catchit son). He has a great disposition and passes that along to his offspring. His offspring are also very correct and colorful; throwing a lot of brindle. You won't' go wrong adding this girl to your herd.

CONSIGNED BY STEVE & TINA ANDERSON (BOILING SPRINGS LONGHORNS)

**BSL PHOENIX RISING** 

ITLA#285947 DOB: 04/30/2020

26

CONSIGNED BY LARRY & JUNE COHRON (ROSEMONT MANOR)