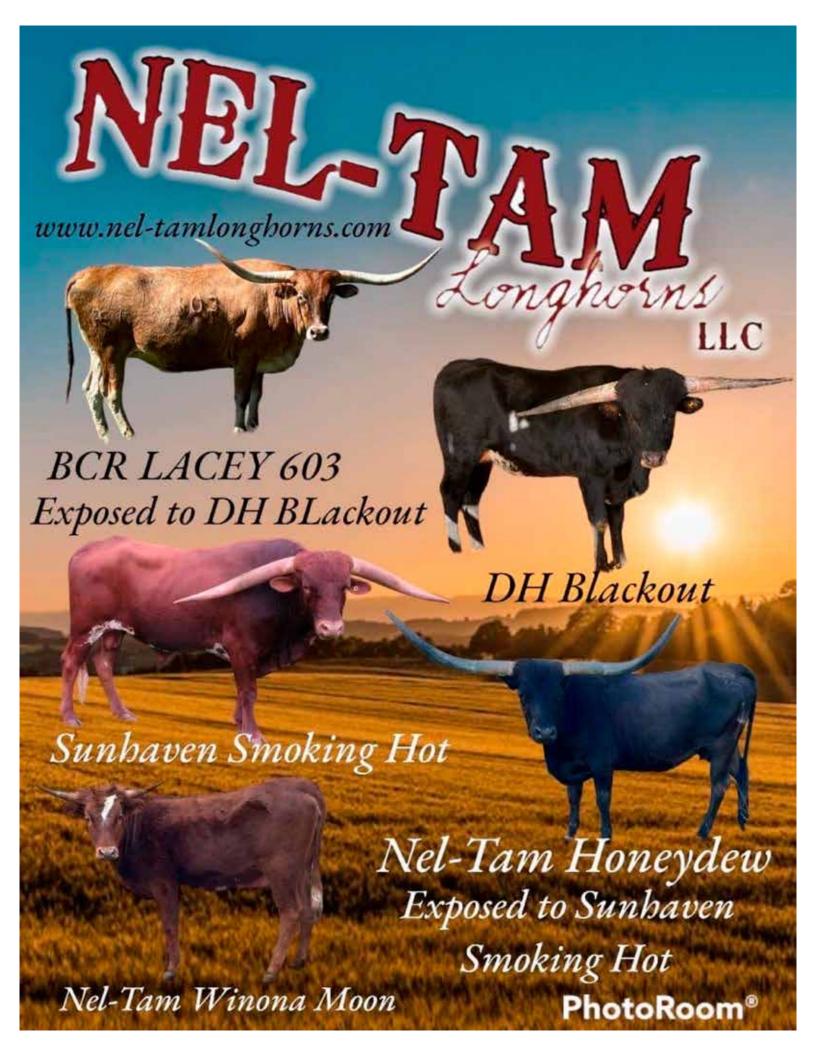

#### **LUMINARY** LTL BIT OF HONEY

EBONY LIL BIT OF HOLLYWOOD

Breeding: Exposed to Sunhaven Smokin Hot 01/01/22/ to 08/30/22

Comments: Beautiful black cow that is a "NO PROBLEM" cow. She is an easy breeder and great milker. The only reason for moving her on is I need room for upcoming heifers. She is calm and will eat out of your hand. She raises big calves. For more information, check out our website (Nel-Tam Longhorns.com).

CONSIGNED BY NELSON & TAMMY HEARN & ADRIANNA NORRIS (NEL-TAM LONGHORNS LLC

#### NEL-TAM HONEYDEW

ITLA# 261467 DOB: 11/27/2012

BANDERA CHEX

#### **FIFTY-FIFTY**

RINGALING BCB

#### JP RIO GRANDE **3P IMA CLASSY CATCH**

**BL CATCHIT** 

Breeding: Exposed to Hubbell's Jeremiah 29:11 04/08/2023 to sale date.

**Comments:** Fifty-Fifty daughters are the envy of so many breeders right now. Fifty Shades has that low swooping horn shape that folks love about so many of his offspring. She is as easy going as they come and her horns continue on a very steady growth trajectory well into her fourth year. She shows no sign of slowing down. At side is a sharp bull calf from Hubbell's Jeremiah. This little guy is going to brindle up big time and be a heck of a sight. It's so hard to get these Fifty-Fifty genetics. Why empty your pockets on a semen straw for a chance at a female? This one is right in front of you with all the hard work done. She is exposed back to Jeremiah for a possible 3 in 1 package.

CONSIGNED BY NELSON & TAMMY HEARN AND ADRIANNA NORRIS (NEW-TAM LONGHORNS, LLC)

BCR LACEY 603

TLBAA# CI304359 DOB: 03/04/2016

KING WHISPER

WD CARMELA

WD BRENDA CLASSIC

Breeding: Announced at the sale.

Comments: A real nice brindle cow that is easy to work, milks real well, and raises big calves. We will announce who she is bred to at the sale. She has a bull calf at side now that could be a great prospect. Check out our website (nel-tamlonghorns.com) for more information.