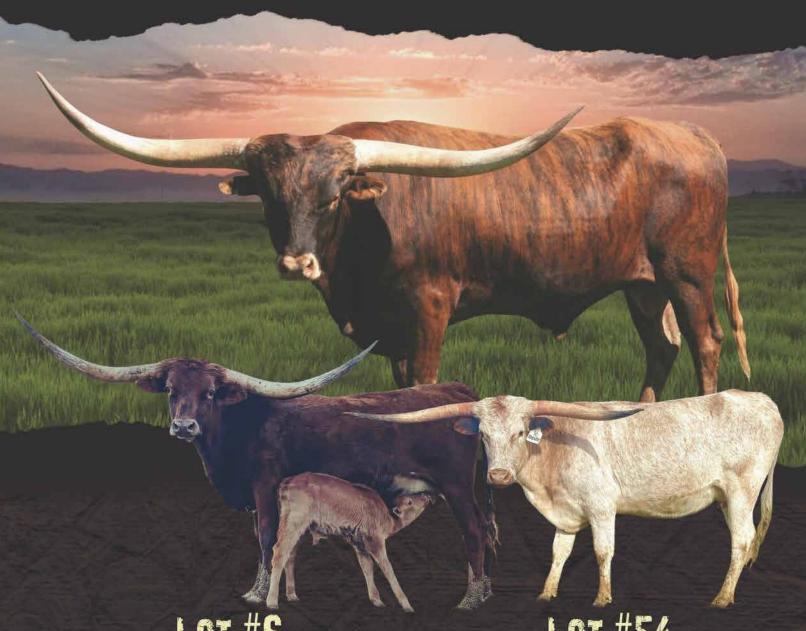

Downey, Eddie Downey Family Farm Upperco, MD Lot#6; Lot#54 Gibbs, Darren & Denise Glendora Farms Longhorns Dundas, VA Lot#22; Lot#31

Hakes, Bruce Plum Creek Longhorns North Pitcher, NY Lot#61

Hearn, Nelson, Tammy, & Adrianna Norris Nel-Tam Longhorns, LLC Richland, PA Lot#5; Lot#34; Lot#24

# HUBBELL'S JEREMIAH 29:11

DOB: 5/13/2017 • 90.25" + TTT COWBOY CATCHIT CHEX X HUBBELLS CW BEAUTY

LOT#6

DOB: 9/1/2018 • FIFTY-FIFTY BCB X 3P IMA CLASSY CATCH BULL CALF AT SIDE BY JEREMIAH & BRED BACK TO HIM LOT #54

DOB: 12/29/2019 • DH BULLS EYE X 585 SPECTACTULAR HEIFER AT SIDE SIRED BY CASHED OUT SERVICE SIRE: JEREMIAH

**EDDIE DOWNEY · BORING, MARYLAND** 

706-829-5088 • DOWNEYFAMILYFARM@GMAIL.COM

LOT **8** 

CONSIGNED BY Harrison lager (Leathered Longhorns, LLC)