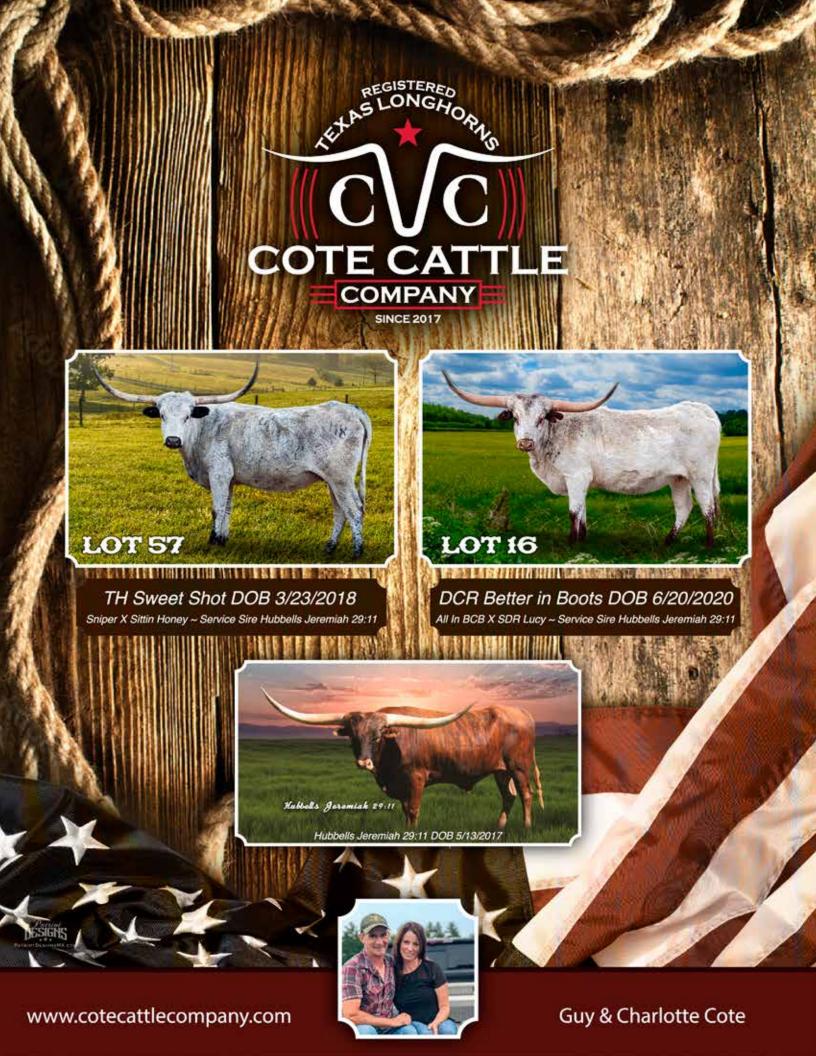

CONSIGNED BY GUY & CHARLOTTE COTE (COTE CATTLE COMPANY)

#### **DCR BETTER IN BOOTS**

**TLBAA# 327249 DOB:** 06/03/2020

BREEDING FOR QUALITY AND THE FUTURE -

Breeding: Exposed to Hubbell's Jeremiah 29:11 06/19/22 to 09/21/22

**Comments:** Sweet Shot is the sweetest, most gentle cow we have ever owned. She is a gorgeous blue roan out of the 88" ttt Sniper bull which brings in Sharp Shooter and Top Caliber all on the top side. Her dam is Sittin Honey who has over 110" of total horn and is a Sittin Bull daughter. Great pedigree and to top it off, she is confirmed bred to our 90" ttt herd sire Hubbell's Jeremiah 29:11 for a spring 23 calf.

CONSIGNED BY GUY AND CHARLOTTE COTE (COTE CATTLE COMPANY)

TH SWEET SHOT TLBAA# Cl322415 DOB: 03/23/2018

LОТ **5**7

RING LEADER BCB

**IH MONIKA'S SUN** 

LADY MONIKA BL

**DUN DEE CHEX** 

CWR SUGAR SHAKER