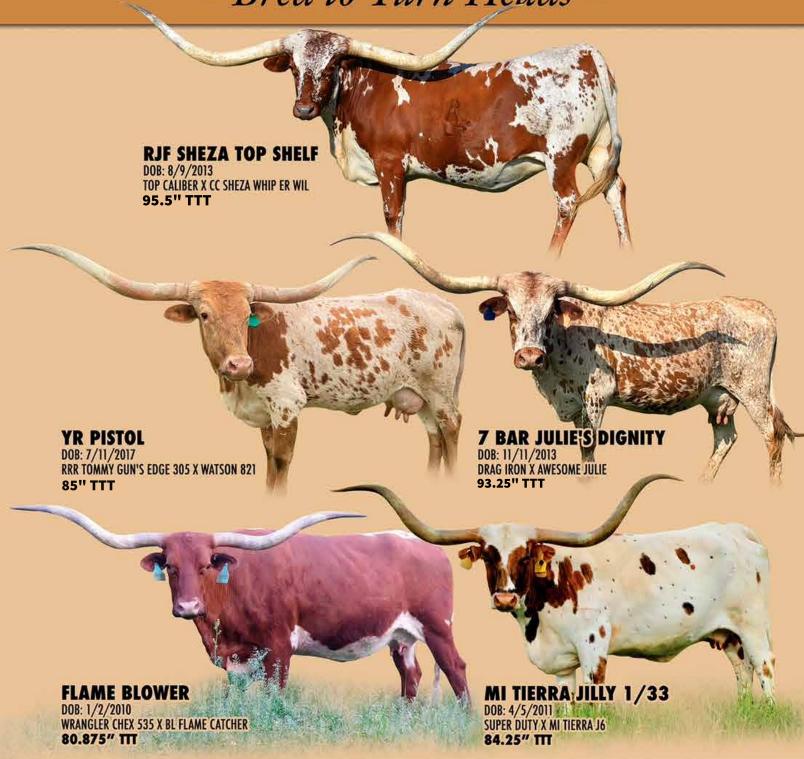

DOB:** 12/14/2021



#### SNIPER NEL-TAM TOP GUN

WHISKEY LULLABY

M.C. SUPER REX
NB REX'S MOON

NORTHBROOK'S AWESOME MOON

**Breeding:** Open

Comments: This is a real nice red heifer out of great genetics. She is smooth, good horn, and easy to work. Check her out on our website (Nel-Tam Longhorns.com). She is open to breed to the bull of your choice.

<sup>LOT</sup> 25

CONSIGNED BY RICKY McLEOD (HOME BRANCH RANCH)

#### **HBR RUBY**

**TLBA# Cl332277 DOB**: 10/15/2021



RZ JOSEY WALES
HBR OUTLAW JOSEY
RZ ACE OF MAIDS

## TOMMIE EOT 15/11 TOMMIES HONEY CHEX DC COWBOY'S LEWEZE

**Breeding:** Not exposed

**Comments:** What a pretty heifer! Lots of color! Check out her pedigree. She is going to be a great cow! Don't let her pass you by!



# HIDDEN SPRINGS RANCH

- Bred to Turn Heads -



#### **HSLONGHORNS.COM**





## GlendoraFarmsLonghorns.com

PCC CACTUS JACK DOB: 8/17/2020 CR APOLLO X PCC DREAM CATCHER

**GFL GALAHAD** DOB: 8/26/2022 **CR APOLLO** X KIPTOPEKE

**PCC MIDAS TOUCH** DOB: 8/22/2020 CR APOLLO X PCC GOLDEN SAND DOLLAR





**GFL VARINA** DOB: 5/17/2020 RHF RIO'S SHARP SHOOTER X LYNNHAVEN

GFL SMOKIN HOT JUNE DOB: 6/1/2020 GFL SMOKEY ORDINARY X JUBILATION 51 **GFL SKYE FEATHERS** DOB: 11/28/2020 TIBBACHOO X GFL TOP PIG

GFL FLOWERDEW HUNDRED DOB: 9/19/2021



GlendoraFarmsLonghorns
Darren & Denise Gibbs • 804-586-9040

STRIKING DEB

**Breeding:** Exposed to Hubbell's Mystic Warrior 08/28/22 to sale date

**Comments:** Phoenix is a very nice cow. She will be three years old a month before the sale. She has given us a heifer we will be retaining. Her sire is