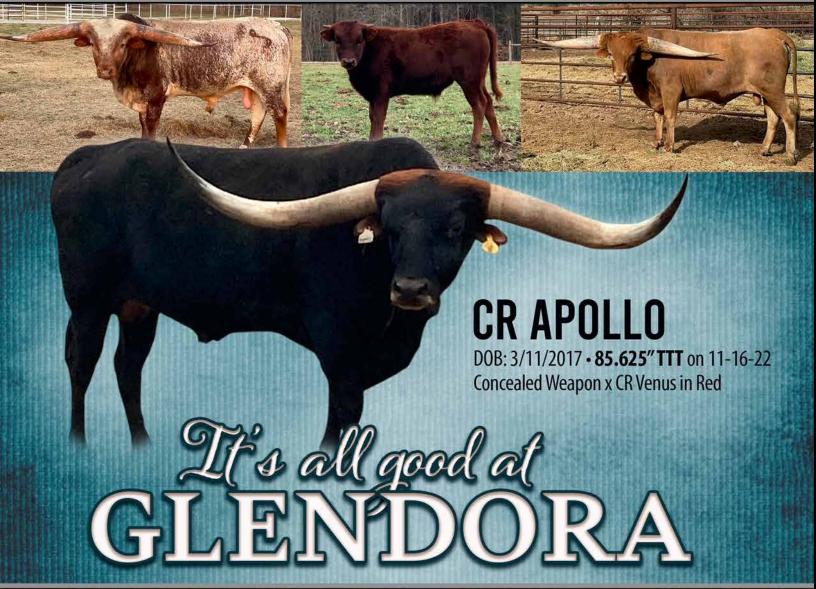

**MACKENZIE** GFL RADICLE WAVE **CHANTILLY** 

RHF LOCKSMITH

**KIPTOPEKE** 

K.C. DIAMOND JUBILEE

Breeding: Exposed to CR Apollo 06/26/22 to 10/16/22

Comments: GFL Diana Lee is a daughter of one of our best producing cows, 83" ttt plus Kiptopeke. She is sired by the 80" plus GFL Radicle Wave who now resides at Albanese Longhorns. Diana Lee is bred to CR Apollo for a spring calf.

CONSIGNED BY DARREN & DENISE GIBBS (GLENDORA FARM LONGHORNS)

**GFL DIANA LEE** 

ITLA# 283237 DOB: 07/27/2018

<sup>LOT</sup> 23

CONSIGNED BY Henry Detweiler (Detweiler Longhorns)

**HD GRANDI** 

TLBAA# CI327948 DOB: 05/26/2020

## GlendoraFarmsLonghorns.com

PCC CACTUS JACK DOB: 8/17/2020 CR APOLLO X PCC DREAM CATCHER

**GFL GALAHAD** DOB: 8/26/2022 **CR APOLLO** X KIPTOPEKE

**PCC MIDAS TOUCH** DOB: 8/22/2020 CR APOLLO X PCC GOLDEN SAND DOLLAR

**GFL VARINA** DOB: 5/17/2020 RHF RIO'S SHARP SHOOTER X LYNNHAVEN

GFL SMOKIN HOT JUNE DOB: 6/1/2020 GFL SMOKEY ORDINARY X JUBILATION 51 **GFL SKYE FEATHERS** DOB: 11/28/2020 TIBBACHOO X GFL TOP PIG

GFL FLOWERDEW HUNDRED DOB: 9/19/2021

GlendoraFarmsLonghorns
Darren & Denise Gibbs • 804-586-9040

STRIKING DEB

**Breeding:** Exposed to Hubbell's Mystic Warrior 08/28/22 to sale date

**Comments:** Phoenix is a very nice cow. She will be three years old a month before the sale. She has given us a heifer we will be retaining. Her sire is a 20 Gauge son that is over 80" ttt bred by Mary Stahl. Her dam is just shy of 80" and has outproduced herself every time no matter what bull we put with her. Phoenix comes exposed to our partnership (Jay Wachter) bull, Hubbell's Mystic Warrior (a Catchit son). He has a great disposition and passes that along to his offspring. His offspring are also very correct and colorful; throwing a lot of brindle. You won't' go wrong adding this girl to your herd.